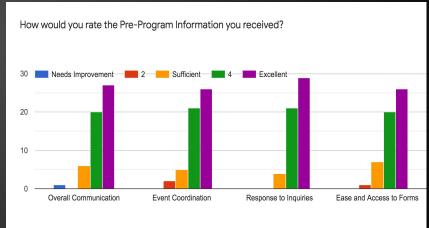

ps in the process:

- Create Platform/Structure
- Contact Participants/Build the Website
- Communication and Event Promotion
  - School Sites
  - Community Partners
  - Social Media
- The Event
- Collect Data: Google Site Analytics
- Follow-Up Survey for Presenters













## A few of our LIVE Webinars

Arizona State University



Air Force ROTC



Texas Christian University











## A few of our Drop-In Sessions

University of Oregon



Apprenticeship Programs



Las Positas College















# Numbers at a Glance

- 3-Night Event: 13 ½ Hours to explore
- <u>\*\*\*</u>
- **120+** Participating Institutions
- **\*\*\***
- **201** LIVE Webinar Sessions
- \*\*\*
- **271** Drop-In Q&A Sessions
- **\*\*\***
- **4,201**+ Participants





# Presenter's Feedback: Overall Event







# Presenter's Feedback: Student Attendance

How many students attended your Webinars? 54 responses



How many students attended your Drop-In Q&A sessions 54 responses



- 💡 🛮 I really appreciated the flexibility you gave us.
- While I did not have a huge turnout, I was so impressed with the coordination and communication of this event.
- Thank you for all of the coordination. One suggestion would be to combine the Webinars with the Q&A to eliminate confusion.
- I commend you for trying a different format and hosting over 3 days. I would suggest combining the Webinar and Q&A sessions.
- Honestly, I just can't wait to be back to in-person fairs and presentations.







# Event Take-Aways

- Platform and format resulted in increased participation and access for ALL
- Established a mode