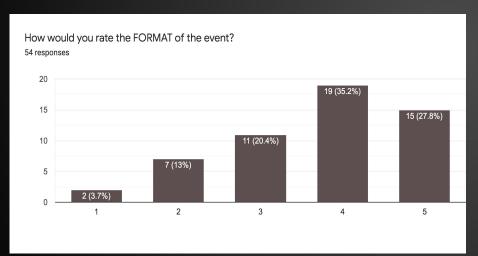

teps in the process:

- Create Platform/Structure
- Contact Participants/Build the Website
- Communication and Event Promotion
  - School Sites
  - Community Partners
  - Social Media
- The Event
- Collect Data: Google Site Analytics
- Follow-Up Survey for Presenters













## A few of our LIVE Webinars

Arizona State University



Air Force ROTC



Texas Christian University











## A few of our Drop-In Sessions

University of Oregon



Apprenticeship Programs



Las Positas College















# Numbers at a Glance

- 3-Night Event: 13 ½ Hours to explore
- <u>\*\*\*</u>
- **120+** Participating Institutions
- **\*\*\***
- **201** LIVE Webinar Sessions
- \*\*\*
- **271** Drop-In Q&A Sessions
- **\*\*\***
- **4,201**+ Participants





# Presenter's Feedback: Overall Event







# Presenter's Feedback: Student Attendance

How many students attended your Webinars? 54 responses



How many students attended your Drop-In Q&A sessions 54 responses



- 💡 🛮 I really appreciated the flexibility you gave us.
- While I did not have a huge turnout, I was so impressed with the coordination and communication of this event.
- Thank you for all of the coordination. One suggestion would be to combine the Webinars with the Q&A to eliminate confusion.
- I commend you for trying a different format and hosting over 3 days. I would suggest combining the Webinar and Q&A sessions.
- Honestly, I just can't wait to be back to in-person fairs and presentations.







# Event Take-Aways

- Platform and format resulted in increased participation and access for ALL
- Established a mo