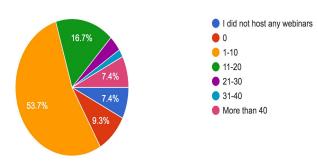

and Event Promotion
  - School Sites
  - Community Partners
  - Social Media
- The Event
- Collect Data: Google Site Analytics
- Follow-Up Survey for Presenters













## A few of our LIVE Webinars

Arizona State University



Air Force ROTC



Texas Christian University











## A few of our Drop-In Sessions

University of Oregon



Apprenticeship Programs



Las Positas College















# Numbers at a Glance

- 3-Night Event: 13 ½ Hours to explore
- <u>\*\*\*</u>
- **120+** Participating Institutions
- **\*\*\***
- **201** LIVE Webinar Sessions
- \*\*\*
- **271** Drop-In Q&A Sessions
- **\*\*\***
- **4,201**+ Participants





# Presenter's Feedback: Overall Event







# Presenter's Feedback: Student Attendance

How many students attended your Webinars? 54 responses



How many students attended your Drop-In Q&A sessions 54 responses



- 💡 🛮 I really appreciated the flexibility you gave us.
- While I did not have a huge turnout, I was so impressed with the coordination and communication of this event.
- Thank you for all of the coordination. One suggestion would be to combine the Webinars with the Q&A to eliminate confusion.
- I commend you for trying a different format and hosting over 3 days. I would suggest combining the Webinar and Q&A sessions.
- Honestly, I just can't wait to be back to in-person fairs and presentations.







# Event Take-Aways

- Platform and format resulted in increased participation and access for ALL
- Established a model for future virtual Regional events
- LIVE site will provide College & Career exploration throughout th